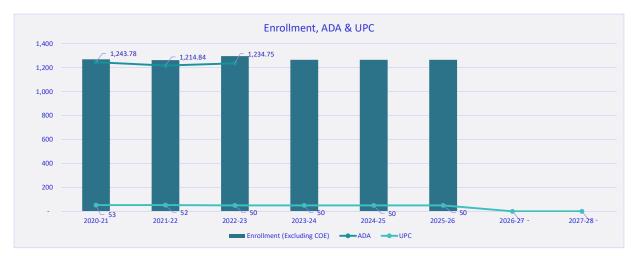

| RITERIA ANI | STANDARDS                                       |                                                                                                                                                                                                          | Met | Not Me |
|-------------|-------------------------------------------------|----------------------------------------------------------------------------------------------------------------------------------------------------------------------------------------------------------|-----|--------|
| 1           | Average Daily Attendance                        | Funded ADA for any of the current or two subsequent fiscal years has not changed by more than two percent since budget adoption.                                                                         | ×   |        |
| RITERIA AN  | D STANDARDS (continued)                         |                                                                                                                                                                                                          | Met | Not Me |
| 2           | Enrollment                                      | Projected enrollment for any of the current or two subsequent fiscal years has not changed by more than two percent since budget adoption.                                                               | x   |        |
| 3           | ADA to Enrollment                               | Projected second period (P-2) ADA to enrollment ratio for the current and two subsequent fiscal years is consistent with historical ratios.                                                              |     | x      |
| 4           | Local Control Funding Formula (LCFF)<br>Revenue | Projected LCFF revenue for any of the current or two subsequent fiscal years has not changed by<br>more than two percent since budget adoption.                                                          | x   |        |
| 5           | Salaries and Benefits                           | Projected ratio of total unrestricted salaries and benefits to total unrestricted general fund expenditures has not changed by more than the standard for the current and two subsequent fiscal years.   | x   |        |
| 6a          | Other Revenues                                  | Projected operating revenues (federal, other state, other local) for the current and two subsequent fiscal years have not changed by more than five percent since budget adoption.                       |     | X      |
| 6b          | Other Expenditures                              | Projected operating expenditures (books and supplies, services and other expenditures) for the current and two subsequent fiscal years have not changed by more than five percent since budget adoption. |     | х      |
| 7           | Ongoing and Major Maintenance<br>Account        | If applicable, changes occurring since budget adoption meet the required contribution to the ongoing<br>and major maintenance account (i.e., restricted maintenance account).                            | x   |        |
| 8           | Deficit Spending                                | Unrestricted defloit spending, if any, has not exceeded the standard in any of the current or two subsequent fiscal years.                                                                               | x   |        |
| 9a          | Fund Balance                                    | Projected general fund balance will be positive at the end of the current and two subsequent fiscal years.                                                                                               | x   |        |
| 9b          | Cash Balance                                    | Projected general fund cash balance will be positive at the end of the current fiscal year.                                                                                                              | x   |        |
| 10          | Reserves                                        | Available reserves (e.g., reserve for economic uncertainties, unassigned/unappropriated amounts) meet minimum requirements for the current and two subsequent fiscal years.                              | x   |        |
| UPPLEMENT   | AL INFORMATION                                  |                                                                                                                                                                                                          | No  | Yes    |
| S1          | Contingent Liabilities                          | Have any known or contingent liabilities (e.g., financial or program audits, litigation, state compliance reviews) occurred since budget adoption that may impact the budget?                            | ×   |        |