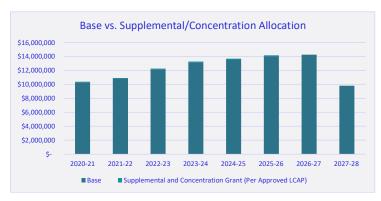

| 2021-22          |     | 2022-23        |      | 2023-24    | 2024-25          | 2025-26          | 2026-27          | 2027-28         |
| Base                                                     | \$<br>10,311,216 | \$<br>10,823,903 | \$  | 12,149,721     | \$   | 13,145,284 | \$<br>13,561,358 | \$<br>14,034,082 | \$<br>14,241,544 | \$<br>9,794,058 |
| Supplemental and Concentration Grant (Per Approved LCAP) | 74,624           | 80,953           |     | 97,259         |      | 103,267    | 105,240          | 109,787          | -                | -               |
| Total                                                    | \$<br>10,385,840 | \$<br>10,904,856 | \$  | 12,313,311     | \$   | 13,319,999 | \$<br>13,740,861 | \$<br>14,220,575 | \$<br>14,241,544 | \$<br>9,794,058 |



|                                      |                  |                  | Fund | ding Sources |                  |                  |                  |                  |                 |
|--------------------------------------|------------------|------------------|------|--------------|------------------|------------------|------------------|------------------|-----------------|
|                                      | 2020-21          | 2021-22          |      | 2022-23      | 2023-24          | 2024-25          | 2025-26          | 2026-27          | 2027-28         |
| Excess Property Taxes                | \$<br>12,173,960 | \$<br>12,706,276 | \$   | 12,780,631   | \$<br>13,208,947 | \$<br>13,800,865 | \$<br>14,111,118 | \$<br>-          | \$<br>-         |
| Additional State