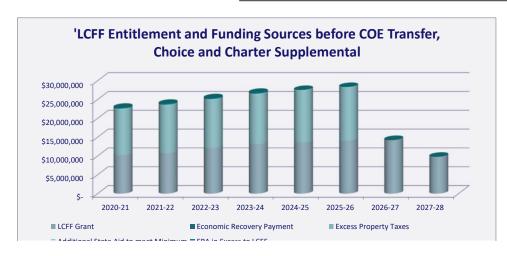

\$<br>-         |
| EPA in Excess to LCFF                | \$<br>248,756    | \$<br>248,708    | \$   | 246,950      | \$<br>247,146    | \$<br>-          | \$<br>-          | \$<br>-          | \$<br>-         |
| Economic Recovery Payment            | \$<br>-          | \$<br>-          | \$   | -            | \$<br>-          | \$<br>-          | \$<br>-          | \$<br>-          | \$<br>-         |
| LCFF Grant                           | \$<br>10,213,796 | \$<br>10,732,812 | \$   | 12,141,267   | \$<br>13,147,955 | \$<br>13,568,817 | \$<br>14,048,531 | \$<br>14,241,544 | \$<br>9,794,058 |
| Total General Purpose Funding        | \$<br>22,808,556 | \$<br>23,859,840 | \$   | 25,340,892   | \$<br>26,776,092 | \$<br>27,541,726 | \$<br>28,331,693 | \$<br>14,241,544 | \$<br>9,794,058 |



## Hillsborough City Elementary (68908) - 2023-24 First Interim Budget

#### **Charts and Graphs**

■ Additional State Aid to meet Wilnimum ■ EPA In Excess to LCFF

|                                    |                 |    | LCFF      | Enti | tlement per AD | Α  |           |                    |           |                      |           |
|------------------------------------|-----------------|----|-----------|------|----------------|----|-----------|--------------------|-----------|----------------------|-----------|
|                                    | 2020-21         | 2  | 2021-22   |      | 2022-23        |    | 2023-24   | 2024-25            | 2025-26   | 2026-27              | 2027-28   |
| Funded ADA                         | 1,243.78        |    | 1,243.54  |      | 1,2