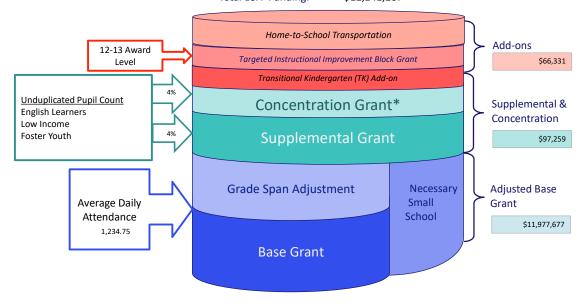

| \$<br>-          | 4% | \$<br>97,259     | Supplemental & Concentration |
| Add-ons: Targeted Instructional Improvement Block Grant | \$<br>-          |    |                  |                              |
| Add-ons: Home-to-School Transportation                  | \$<br>-          |    |                  |                              |
| Add-ons: Small School District Bus Replacement Program  | \$<br>-          |    | \$<br>66,331     | Add-ons                      |
| Add-ons: Transitional Kindergarten                      | \$<br>66,331     |    |                  |                              |
| Total                                                   | \$<br>12,141,267 | _  | \$<br>12,141,267 | -                            |

#### Total LCFF Funding: \$12,141,267



<sup>\*</sup>Unduplicated Pupil Percentage must be above 55% to receive Concentration Grant funding

#### Hillsborough City Elementary (68908) - 2023-24 First Interim Budget

#### **Charts and Graphs**

|                                                          |                  | Minimum          | Pro | portionality A | ۱nal | ysis       |                  |                  |                  |                 |
|----------------------------------------------------------|------------------|------------------|-----|----------------|------|------------|------------------|------------------|------------------|-----------------|
|                                                          | 2020-21          | 2021-22          |     | 2022-23        |      | 2023-24    | 2024-25          |