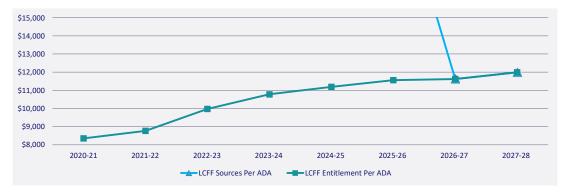

$<br>764.67 \$    | 593.32    | \$<br>(11,403.07) \$ | 366.99    |
| Net Percent Change                 |                 |    | 4.63%     |      | 6.96%          |    | 5.58%     | 3.53%              | 2.64%     | -49.52%              | 3.16%     |
| Estimated LCFF Entitlement per ADA | \$<br>8,350.22  | \$ | 8,769.20  | \$   | 9,972.31       | \$ | 10,779.07 | \$<br>11,192.03 \$ | 11,557.61 | \$<br>11,623.19 \$   | 11,990.18 |
| Net Change per ADA                 |                 | \$ | 418.98    | \$   | 1,203.11       | \$ | 806.76    | \$<br>412.96 \$    | 365.58    | \$<br>65.58 \$       | 366.99    |
| Net Percent Change                 |                 |    | 5.02%     |      | 13.72%         |    | 8.09%     | 3.83%              | 3.27%     | 0.57%                | 3.16%     |



|                            |          | Stı      | udent Summary |          |          |          |         |         |
|----------------------------|----------|----------|---------------|----------|----------|----------|---------|---------|
|                            | 2020-21  | 2021-22  | 2022-23       | 2023-24  | 2024-25  | 2025-26  | 2026-27 | 2027-28 |
| Enrollment (Excluding COE) | 1,268    | 1,260    | 1,294         | 1,263    | 1,263    | 1,263    | -       | -       |
| UPC                        | 53       | 52       | 50            | 50       | 50       | 50       | -       | -       |
| ADA                        | 1,243.78 | 1,214.84 | 1,234.75      | 1,227.74 | 1,227.74 | 1,227.74 | -       | -       |



#### First Interim 2023-24 Projected Year Totals SUMMARY OF INT